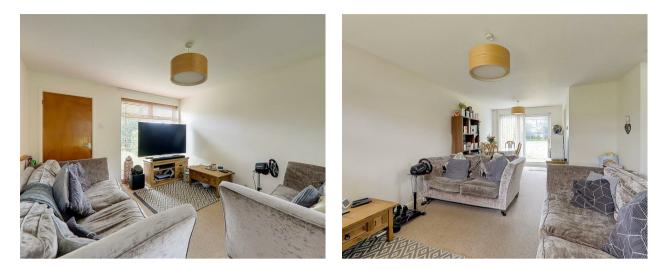

8 Tavy Road, West Sussex, BN13 3PG £1,550 PCM

Large, three bedroom detached property to let in Durrington area. Close to local amenities and bus-stop into town centre. Porch area leading through to a spacious square lounge with further dining area to the rear. Sliding patio doors onto a good-sized garden laid to lawn with patio area. Modern kitchen with a range of matching base and wall units, integrated electric oven and gas hob space for washing machine and a dishwasher with space for a fridge/freezer in alcove under stairs. Stairs leading up to three bedrooms, one large double, one smaller double and third bedroom is a very large singe/very small double. Large storage cupboard. Modern bathroom with white suite, electric shower over bath. Neutral decoration. Double glazing throughout. Garage. Available early August. Council tax: D