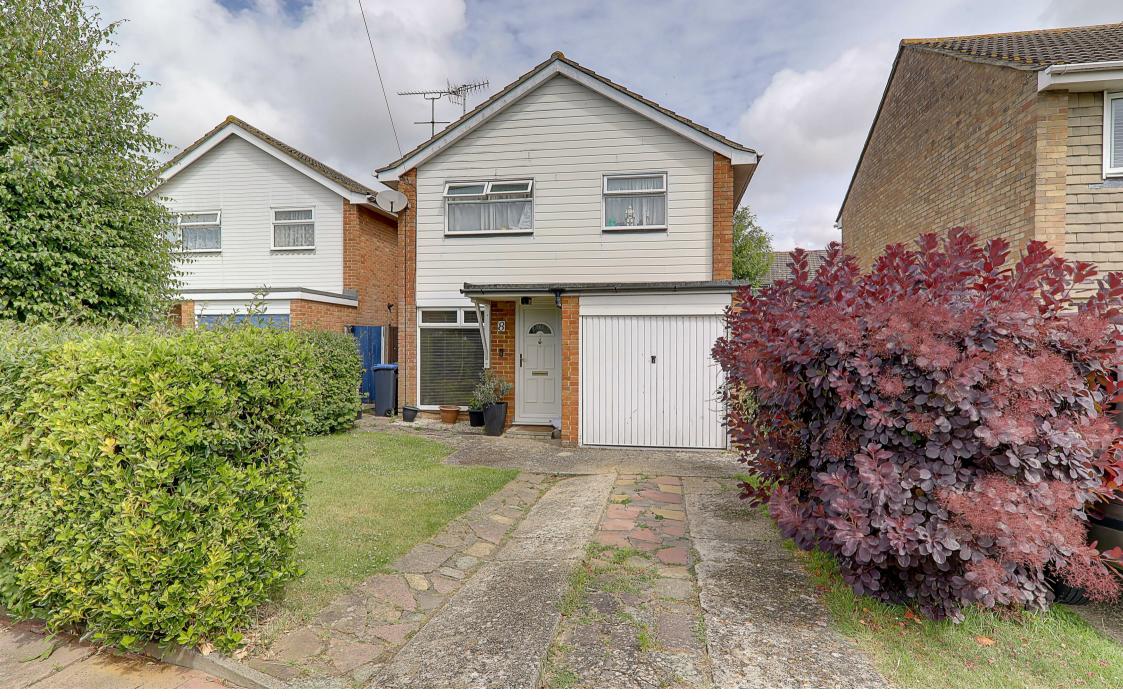

8 Tavy Road, West Sussex, BN13 3PG £1,550 PCM

Large, three bedroom detached property to let in Durrington area. Close to local amenities and bus-stop into town centre. Porch area leading through to a spacious square lounge with further dining area to the rear. Sliding patio doors onto a good-sized garden laid to lawn with patio area. Modern kitchen with a range of matching base and wall units, integrated electric oven and gas hob space for washing machine and a dishwasher with space for a fridge/freezer in alcove under stairs. Stairs leading up to three bedrooms, one large double, one smaller double and third bedroom is a very large singe/very small double. Large storage cupboard. Modern bathroom with white suite, electric shower over bath. Neutral decoration. Double glazing throughout. Garage. Available early August. Council tax: D